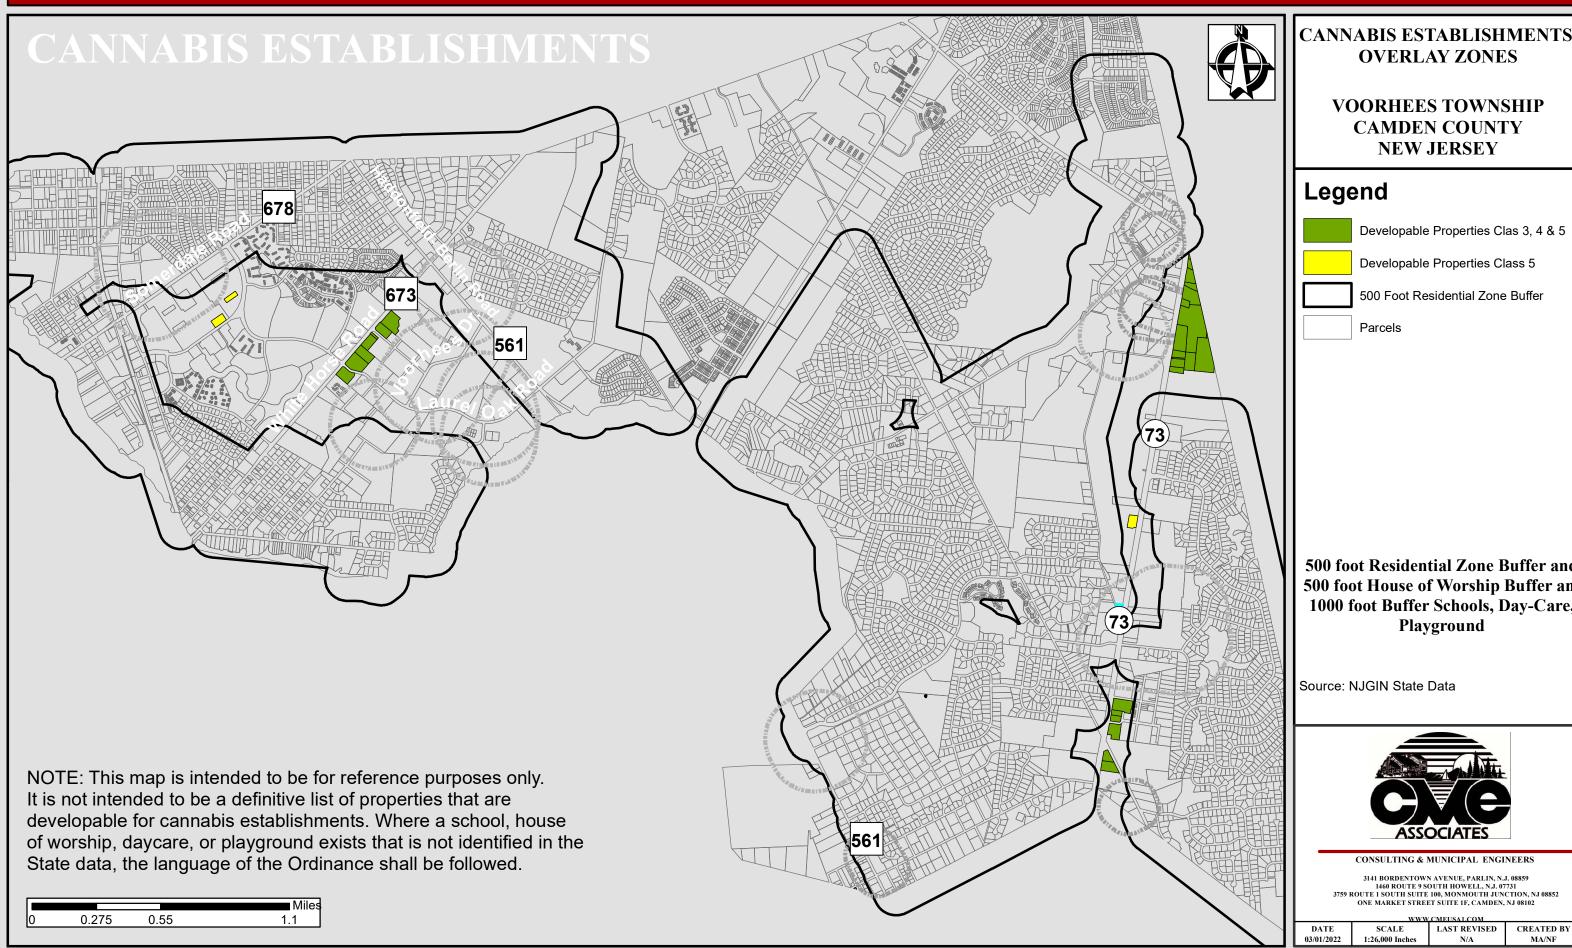

## **VOORHEES TOWNSHIP**

Developable Properties Clas 3, 4 & 5

Developable Properties Class 5

500 Foot Residential Zone Buffer

500 foot Residential Zone Buffer and 500 foot House of Worship Buffer and 1000 foot Buffer Schools, Day-Care,